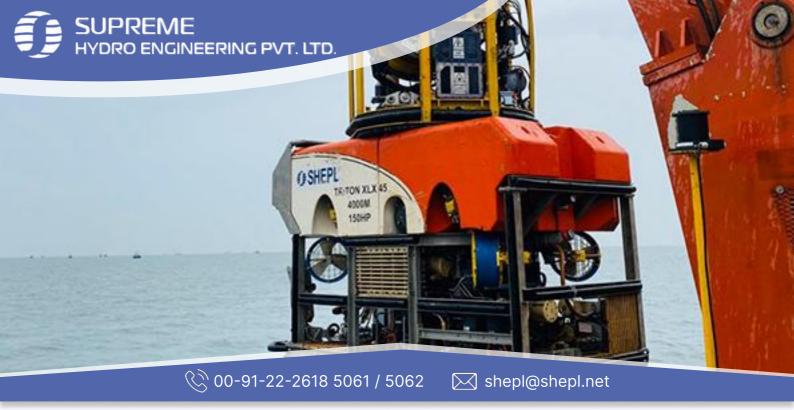

# WROV-XLX 45

## **Technical Specification**

150hp 4000meter heavy-duty work-class ROV system

The Triton XLX is a state of the art heavy-duty work-class ROV system. It can cope with the most demanding offshore applications. All modern tooling and sensors can be accommodated, and it has been designed to allow prolonged and accurate operation. The system effectively supports offshore projects and construction tasks, including: