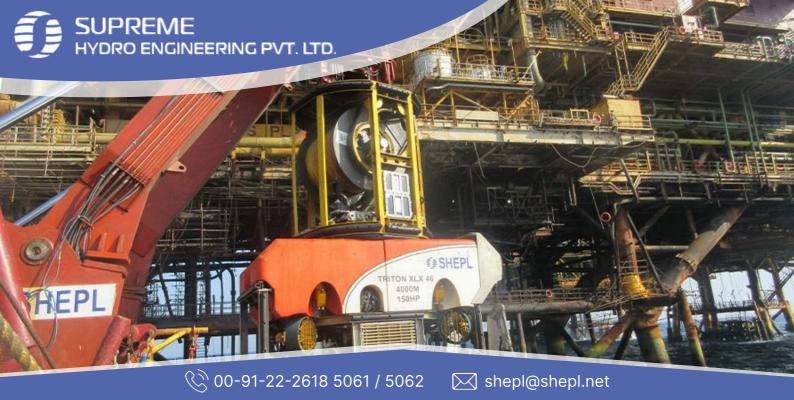

# WROV-XLX 46

# **Technical Specification**

150hp 4000meter heavy-duty work-class ROV system

The Triton XLX is a state of the art heavy-duty work-class ROV system. It can cope with the most demanding offshore applications. All modern tooling and sensors can be accommodated, and it has been designed to allow prolonged and accurate operation. The system effectively supports offshore projects and construction tasks, including:

### DIMENSIONS

Length Width Height 3,526mm 1,893mm 2,070mm

4000MSW

5,500kg 250kg

3,000kg

| POWER         |                            |
|---------------|----------------------------|
| System Supply | 500kVA, 380-460 VAC        |
|               | 3-phase, 50/60Hz           |
| Vehicle Motor | 3,000VAC, 50/60Hz<br>150HP |
|               | reern                      |